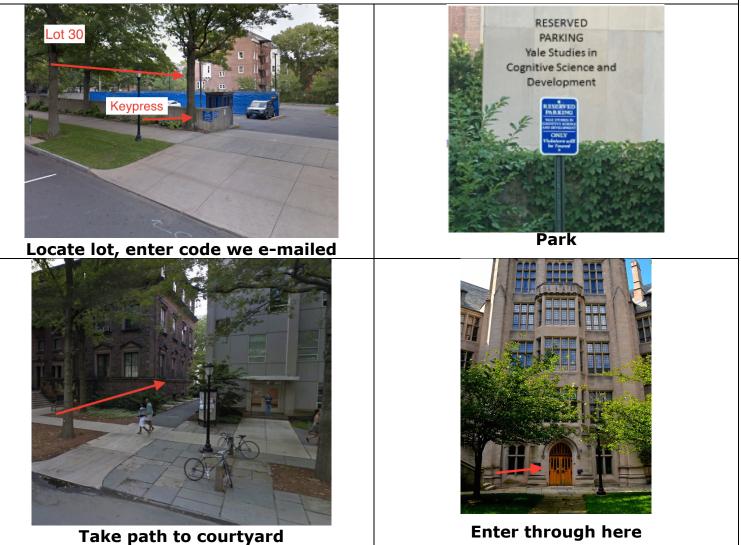

## We offer free parking to families coming into our lab in a nearby lot

- 1. For GPS, enter address of our parking lot:
  - 17 Hillhouse, New Haven, CT 06511
- 2. Parking is located off the road on the right. Look for LOT 30 Blue sign.
- 3. Enter **the code we e-mailed to you** into the keypress at parking lot.
- 4. Hillhouse Avenue is a *one-way street*. After you drive up Hillhouse and park, return the way you came, walking opposite traffic towards the entrance of Hillhouse.
- 5. Enter the courtyard through a pathway to the right of the big red building on 2 Hillhouse. Enter the wood doors in the white Gothic building in front of you.
- 6. Our building is called Sheffield Strathcona Sterling (SSS) Hall: 1 Prospect St.